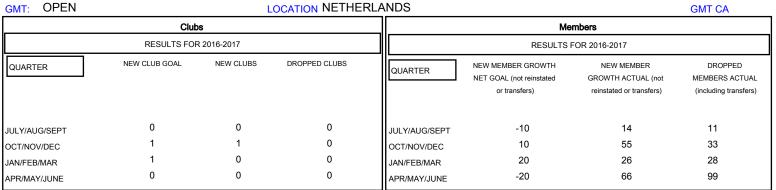

## MONTHLY MEMBERSHIP PROGRESS REPORT

District 110CO

Results as of: 6/30/2017

**LOCATION NETHERLANDS** 