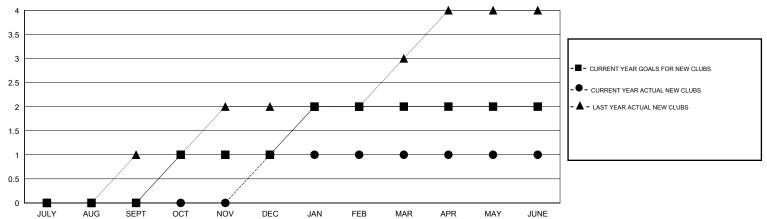

## MONTHLY MEMBERSHIP PROGRESS REPORT

District 110CO

Results as of: 6/30/2017

**LOCATION NETHERLANDS** 



## GOALS AND ACTUAL NEW CLUBS CUMULATIVE



## GOALS AND ACTUAL MEMBERS CUMULATIVE



| DROPPED CLUBS: 0  DROPPED MEMBERS |          | 64 CLUBS OF 81 ADDED 1 OR MORE<br>NEW MEMBERS | GENDER DISTRI<br>MALE<br>FEMALE    | BUTION<br>1,750 (84.70%)<br>316 (15.30%) |    |
|-----------------------------------|----------|-----------------------------------------------|------------------------------------|------------------------------------------|----|
| DECEASED                          | 10       | CLICK HERE FOR CUMULATIVE  MEMBERSHIP DATA    | TOTAL FAMILY UNIT MEMBERS          |                                          | 10 |
| CLUB CANCELLED OTHER              | 0<br>161 |                                               | FAMILY MEMBERS PAYING HALF<br>DUES |                                          | 5  |
| TOTAL