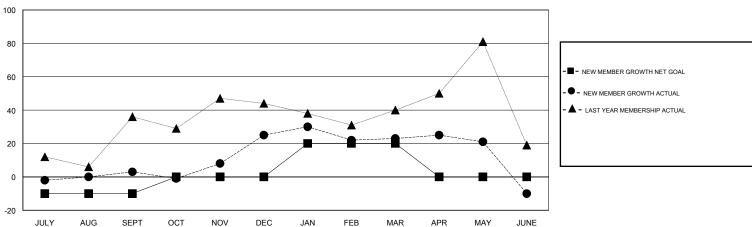

## GOALS AND ACTUAL MEMBERS CUMULATIVE

| DROPPED CLUBS: 0  DROPPED MEMBERS |          | 64 CLUBS OF 81 ADDED 1 OR MORE<br>NEW MEMBERS | GENDER DISTRI<br>MALE<br>FEMALE    | BUTION<br>1,750 (84.70%)<br>316 (15.30%) |    |
|-----------------------------------|----------|-----------------------------------------------|------------------------------------|------------------------------------------|----|
| DECEASED                          | 10       | CLICK HERE FOR CUMULATIVE  MEMBERSHIP DATA    | TOTAL FAMILY UNIT MEMBERS          |                                          | 10 |
| CLUB CANCELLED OTHER              | 0<br>161 |                                               | FAMILY MEMBERS PAYING HALF<br>DUES |                                          | 5  |
| TOTAL                             | 171      |                                               |                                    |                                          |    |